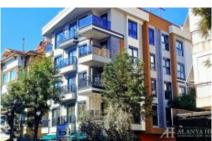

## **CENTER**

SEKERHANE ALANYA

31.9989173 ,36.5436063

This 2+1 apartment in Şekerhane District is on the 2nd floor of a 4-storey building. The apartment, which has south, west and north facades, was built in September 2024. It has a gross 110 m² and a net 85 m² usable area. The floor is laminated, aluminum joinery windows and PVC interior doors are used. There are 3 balconies in total, 2 in the living room and 1 in the children's room. There is a video intercom system. There is an elevator in the building. The distance to the sea is 600 meters and the 25-meter main road is only 150 meters