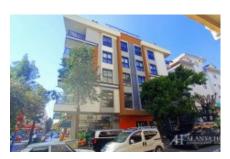

## **CENTER**

SEKERHANE ALANYA

31.9989173 ,36.5436063

This 2+1 apartment in Şekerhane District is on the 2nd floor of a 4-storey building. The apartment, which has south, west and north facades, was built in September 2024. It has a gross 110 m² and a net 85 m² usable area. The floor is laminated, aluminum joinery windows and PVC interior doors are used. There are 3 balconies in total, 2 in the living room and 1 in the children's room. There is a video intercom system. There is an elevator in the building. The distance to the sea is 600 meters and the 25-meter main road is only 150 meters