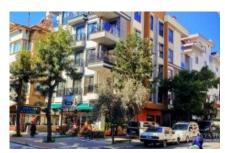

## **CENTER**

SEKERHANE ALANYA

31.9989173 ,36.5436063

This 2+1 apartment in Şekerhane District is on the 2nd floor of a 4-storey building. The apartment, which has south, west and north facades, was built in September 2024. It has a gross 110 m² and a net 85 m² usable area. The floor is laminated, aluminum joinery windows and PVC interior doors are used. There are 3 balconies in total, 2 in the living room and 1 in the children's room. There is a video intercom system. There is an elevator in the building. The distance to the sea is 600 meters and the 25-meter main road is only 150 meters