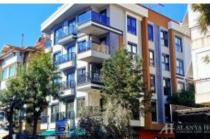

## **CENTER**

SEKERHANE ALANYA 36.5436063, 31.9989173

This 2+1 apartment in Şekerhane District is on the 2nd floor of a 4-storey building. The apartment, which has south, west and north facades, was built in September 2024. It has a gross 110 m² and a net 85 m² usable area. The floor is laminated, aluminum joinery windows and PVC interior doors are used. There are 3 balconies in total, 2 in the living room and 1 in the children's room. There is a video intercom system. There is an elevator in the building. The distance to the sea is 600 meters and the 25-meter main road is only 150 meters.

## **Overview**

| Purpose: Sale          | Square: 110m2        | Floor: 2              |
|------------------------|----------------------|-----------------------|
| Total Floors: 4        | Prices from: €128000 | From Sea: up to 500 m |
| From Center: In center | From Airport: 40km   |                       |