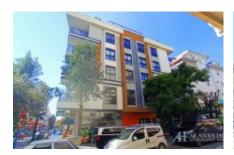

## **CENTER**

SEKERHANE ALANYA 36.5436063, 31.9989173

This 2+1 apartment in Şekerhane District is on the 2nd floor of a 4-storey building. The apartment, which has south, west and north facades, was built in September 2024. It has a gross 110 m² and a net 85 m² usable area. The floor is laminated, aluminum joinery windows and PVC interior doors are used. There are 3 balconies in total, 2 in the living room and 1 in the children's room. There is a video intercom system. There is an elevator in the building. The distance to the sea is 600 meters and the 25-meter main road is only 150 meters.

## **Overview**

| Purpose: Sale          | Square: 110m2        | Floor: 2              |
|------------------------|----------------------|-----------------------|
| Total Floors: 4        | Prices from: €128000 | From Sea: up to 500 m |
| From Center: In center | From Airport: 40km   |                       |