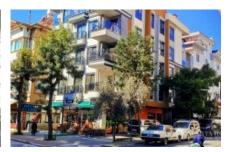

## **CENTER**

SEKERHANE ALANYA 36.5436063, 31.9989173

This 2+1 apartment in Şekerhane District is on the 2nd floor of a 4-storey building. The apartment, which has south, west and north facades, was built in September 2024. It has a gross 110 m² and a net 85 m² usable area. The floor is laminated, aluminum joinery windows and PVC interior doors are used. There are 3 balconies in total, 2 in the living room and 1 in the children's room. There is a video intercom system. There is an elevator in the building. The distance to the sea is 600 meters and the 25-meter main road is only 150 meters.

## **Overview**

| Purpose: Sale          | Square: 110m2        | Floor: 2              |
|------------------------|----------------------|-----------------------|
| Total Floors: 4        | Prices from: €128000 | From Sea: up to 500 m |
| From Center: In center | From Airport: 40km   |                       |