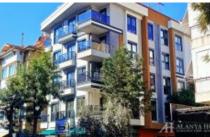

## **CENTER**

SEKERHANE ALANYA 36.5436063, 31.9989173

This 2+1 apartment in Şekerhane District is on the 2nd floor of a 4-storey building. The apartment, which has south, west and north facades, was built in September 2024. It has a gross 110 m² and a net 85 m² usable area. The floor is laminated, aluminum joinery windows and PVC interior doors are used. There are 3 balconies in total, 2 in the living room and 1 in the children's room. There is a video intercom system. There is an elevator in the building. The distance to the sea is 600 meters and the 25-meter main road is only 150 meters.