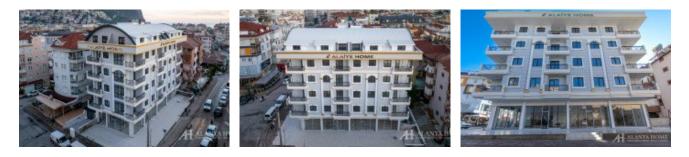

## **Cleopatra Alaiye Town**

ALANYA CENTRE

47.2144009, -1.5653137

\*\*Cleopatra | Alaiye Town\*\*

- ়ি 1+1
- ়ে 50 m²
- াঃ 1st floor above a shop
- া f bathroom and WC
- **Southeastern side**
- \*\*Features:\*\*
- Elevator
- Pool
- Generator
- Fitness center

## **Overview**

| Purpose: Sale          | Square: 50m2         | Floor: 1              |
|------------------------|----------------------|-----------------------|
| Total Floors: 4        | Prices from: €120000 | From Sea: up to 500 m |
| From Center: In center | From Airport: 40km   |                       |