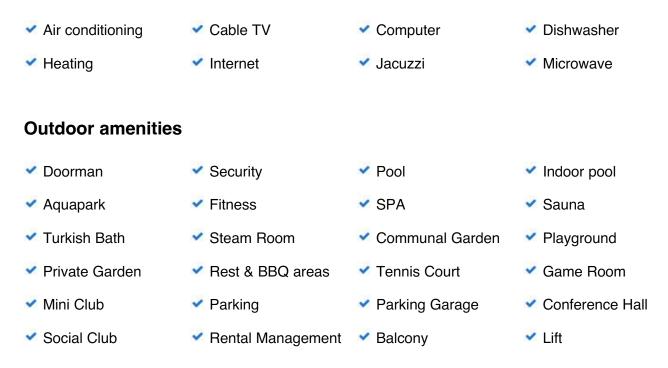

There are 3 different types of 3+1 and 3 different types of duplexes and penthouses in the project.

24 Hour Security Reception Parking Garage Pool Concierge Playground Floor Gardens Spa Center Kids Room VIP Turkish Bath Gym Cinema Meeting Room Restaurant / Cafe Hobby Room Art Studio **Guest Room** 

#### **Indoor amenities**

×