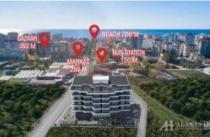

Our project is located 10 km from Alanya and only 650 meters from the sea and the beach.

General Features – Gym – Sauna – Children's playroom – Fitness – Cafe – Lobby – Swimming pool – Steam room – Satellite TV – Generator – Doorman / Gardener – Bicycle parking – 24/7 security and video surveillance system Features of the apartments – Aluminum and glass railings – Aluminum windows – Thermally insulated sliding windows – Balcony sliding doors – Suspended ceilings with spot and LED lighting – MDF kitchen furniture – Granite and marble kitchen worktops – First quality shower cubicle – MDF bathroom furniture – Suspended ceiling – Metal door with modern design – MDF interior doors – Tiled flooring

#### **Overview**

| Purpose: Sale            | Square: 51-102m2        | Total Floors: 5       |
|--------------------------|-------------------------|-----------------------|
| Prices from: €122000     | View: Sea/Pool/Mountain | From Sea: up to 500 m |
| From Center: up to 10 km | From Airport: 35km      | Begin Date: 4/2022m/y |
| End Date: 7/2023m/y      | Installment from, %: 30 | Ownership: Builder    |