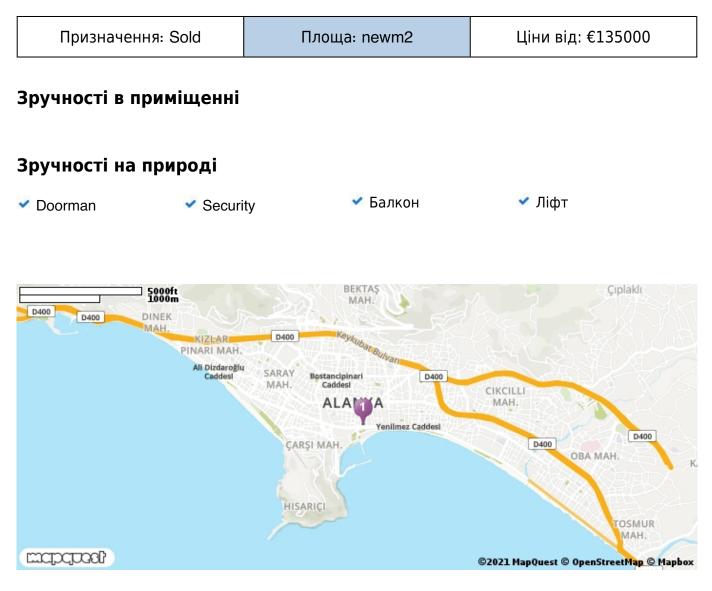

Royal Towers project is located in the city center in Sugözü district. Antalya airport is 120 km, Gazipaşa airport is 40 km, Alanya harbour is just 3 km distance to Royal Towers.

Royal Towers is in the intersection point of highway and main roads which creates transportation easiness.