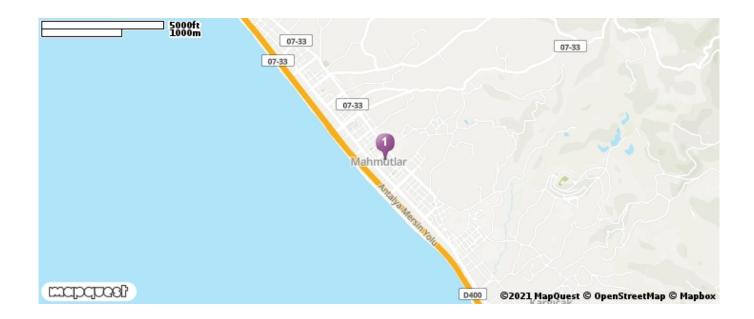

## Tekinoglu Mahmutlar Alanya Antalya Turkey

Mahmutlar Alanya Antalya 36.4833504, 32.1025918

The project is located surrounded by nature, in the most dynamically developing area of Alanya – in Mahmutlar. The residential complex consists of two 12-storey blocks and a total of 144 apartments. Layouts include:

The project is located just 500 meters from the sea and 30 kilometers from Alanya International Airport (Gazipasa). The Mahmutlar area is one of the most popular areas for foreigners in Alanya, where an active and dynamic life does not stop all year round. Grocery stores, shopping centers, banking institutions, schools, clinic, market, bus stops within walking distance.