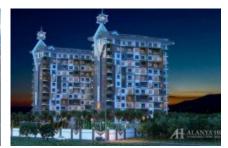

## Tekinoglu Mahmutlar Alanya Antalya Turkey

Mahmutlar Alanya Antalya 36.4833504, 32.1025918

The project is located surrounded by nature, in the most dynamically developing area of Alanya – in Mahmutlar. The residential complex consists of two 12-storey blocks and a total of 144 apartments. Layouts include:

The infrastructure of the residential complex includes: an outdoor pool, an indoor heated pool, a sauna, a hammam, a gym (fitness), a relaxation area, a children's room, a children's playground, a mini-club, an electric generator, free WIFI throughout the LCD, video surveillance system, services caretaker of the complex, football field, basketball court, bike path, walking area. Many apartments in the complex offer panoramic sea views.