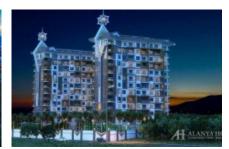

## **Tekinoglu Mahmutlar Alanya Antalya Turkey**

Mahmutlar Alanya Antalya 36.4833504, 32.1025918

The project is located surrounded by nature, in the most dynamically developing area of Alanya – in Mahmutlar. The residential complex consists of two 12-storey blocks and a total of 144 apartments. Layouts include:

The infrastructure of the residential complex includes: an outdoor pool, an indoor heated pool, a sauna, a hammam, a gym (fitness), a relaxation area, a children's room, a children's playground, a mini-club, an electric generator, free WIFI throughout the LCD, video surveillance system, services caretaker of the complex, football field, basketball court, bike path, walking area. Many apartments in the complex offer panoramic sea views.