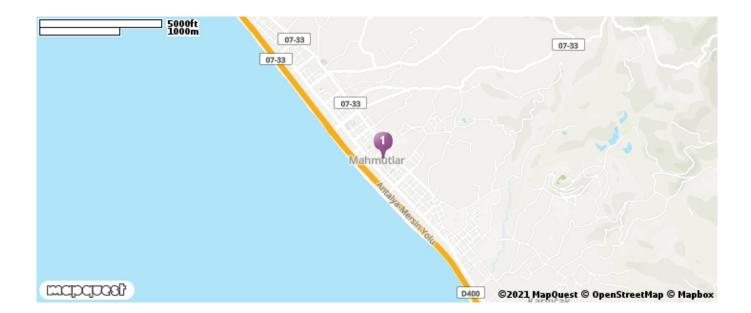

## **Tekinoglu Mahmutlar Alanya Antalya Turkey**

Mahmutlar Alanya Antalya 36.4833504, 32.1025918

The project is located surrounded by nature, in the most dynamically developing area of Alanya – in Mahmutlar. The residential complex consists of two 12-storey blocks and a total of 144 apartments. Layouts include:

The project is located just 500 meters from the sea and 30 kilometers from Alanya International Airport (Gazipasa). The Mahmutlar area is one of the most popular areas for foreigners in Alanya, where an active and dynamic life does not stop all year round. Grocery stores, shopping centers, banking institutions, schools, clinic, market, bus stops within walking distance.