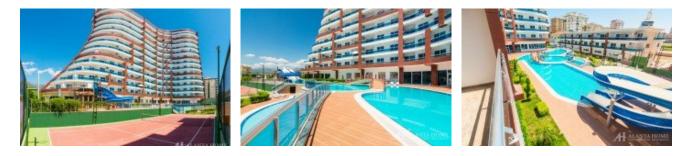

Large area and developed infrastructure.

Everything that the modern residence has is in our complex. Outdoor swimming pool, a different depth of 300 square meters with a pool, SPA centre, Turkish bath, steam room and sauna, showers and massage rooms, a heated indoor swimming pool, playground, garden, game room, tennis court and basketball court, barbecue area , a panoramic roof terrace, movie theater, fitness room, relaxation areas, lobby, free wifi, panoramic elevators, freight elevator, parking lot, for cars and bikes, everything is modern, beautiful, with an original design. The infrastructure of the complex is suitable for both vacationers and residents. When everything is close, it becomes much easier to organize your free time for yourself and your children. The area is closed and secure, there is a camera system.

Architecture, design and layout.

\* The building looks very original and innovative on the streets of Mahmutlar. The unusual shape, the design of the area and the common areas, apartments and plans immediately attract attention. In recent years, the trend of non-standard architectural solutions specific to construction in Alanya has emerged most clearly in the project. Thanks to the design of the building, there are hardly any flats the same. You can really choose apartments for every taste. Duplexes with an area of IImore than 200 square meters are suitable for a large family. Apartment 1+1 (with 1 bedroom) 53m2 – 120m2, Apartment 2+1 (2 bedrooms) 92m2 -145m2 depending on the view from the window, depending on preferences. Thus, you can choose an option for those who value more room, and those who prefer spaciousness, and for those who have a very limited budget and love rich luxury.