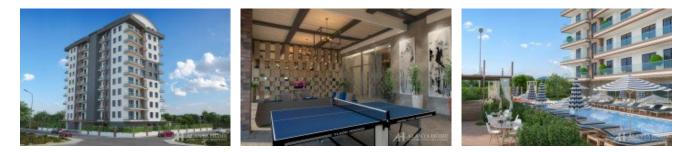

The total area of DDthe complex is 2300 m2. The complex consists of 1 ninestorey block (56 apartments). Infrastructure includes an outdoor swimming pool, sauna, gym, garden with gazebo and barbecue. The complex is guarded by video surveillance cameras for 24 hours.

#### GENERAL DESCRIPTION OF THE COMPLEX

- Open pool
- Children's swimming pool
- Gazebo for relaxation
- Central satellite system
- Generator
- Security cameras
- Garden
- Automatic gates at the entrance
- Encrypted lock at the entrance
- Video intercom
- Gym
- Sauna

The total area of  $\square$ the complex is 2300 m2. The complex consists of 1 ninestorey block (56 apartments). Infrastructure includes an outdoor swimming pool, sauna, gym, garden with gazebo and barbecue. The complex is guarded by video surveillance cameras for 24 hours. Buyers can choose from 1 + 1, 2 + 1 apartments with a separate kitchen and duplexes.

GENERAL DESCRIPTION OF THE COMPLEX

- Open pool
- Children's swimming pool
- Gazebo for relaxation
- Central satellite system
- Generator
- Security cameras
- Garden
- Automatic gates at the entrance
- Encrypted lock at the entrance
- Video intercom
- Gym
- Sauna